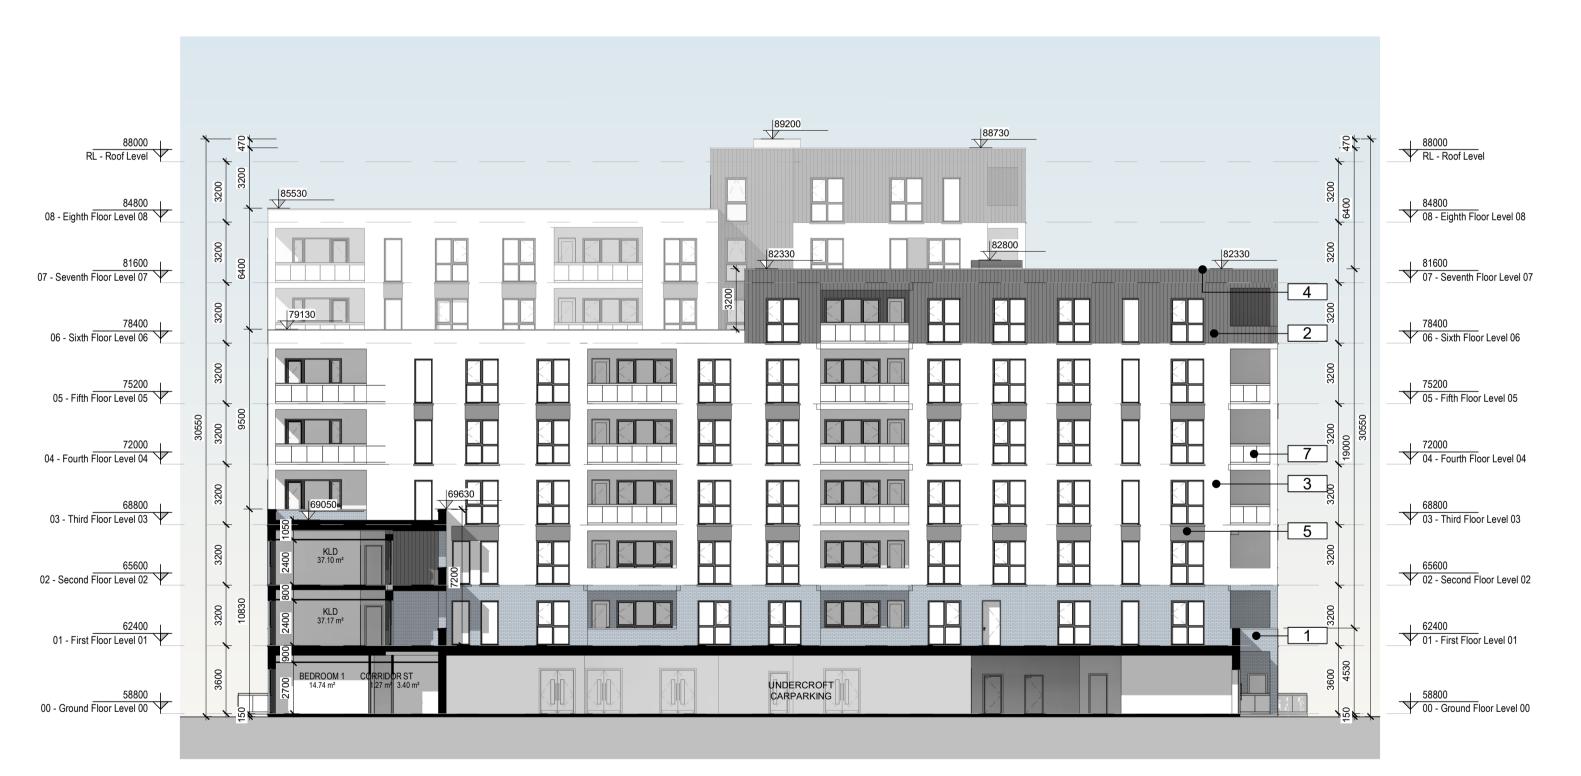

1 A4 BLOCK EAST ELEVATION 1:200

2 A4 BLOCK WEST ELEVATION 1:200

THE COPYRIGHT OF THIS DRAWING IS VESTED WITH C+W O'BRIEN LTD AND MUST NOT BE COPIED OR REPRODUCED WITHOUT THE CONSENT OF THE COMPANY.

FIGURED DIMENSIONS ONLY TO BE TAKEN FROM THIS DRAWING. DO NOT SCALE.
ALL CONTRACTORS MUST VISIT THE SITE AND BE RESPONSIBLE FOR CHECKING ALL SETTING OUT DIMENSIONS AND NOTIFYING THE ARCHITECT OF ANY DISCREPANCIES PRIOR TO ANY MANUFACTURE OR CONSTRUCTION WORK.

## Materials Legend

Selected Brick Work

Dark Toned Metal Cladding or Similar Light Colour Render

Pressed Metal Capping to the edge of the parapet wall

Dark Colour Render Toughened Glass Balustrade with steel fixing and rails

Windows / Doors to be selected subject to DEAP Analysis