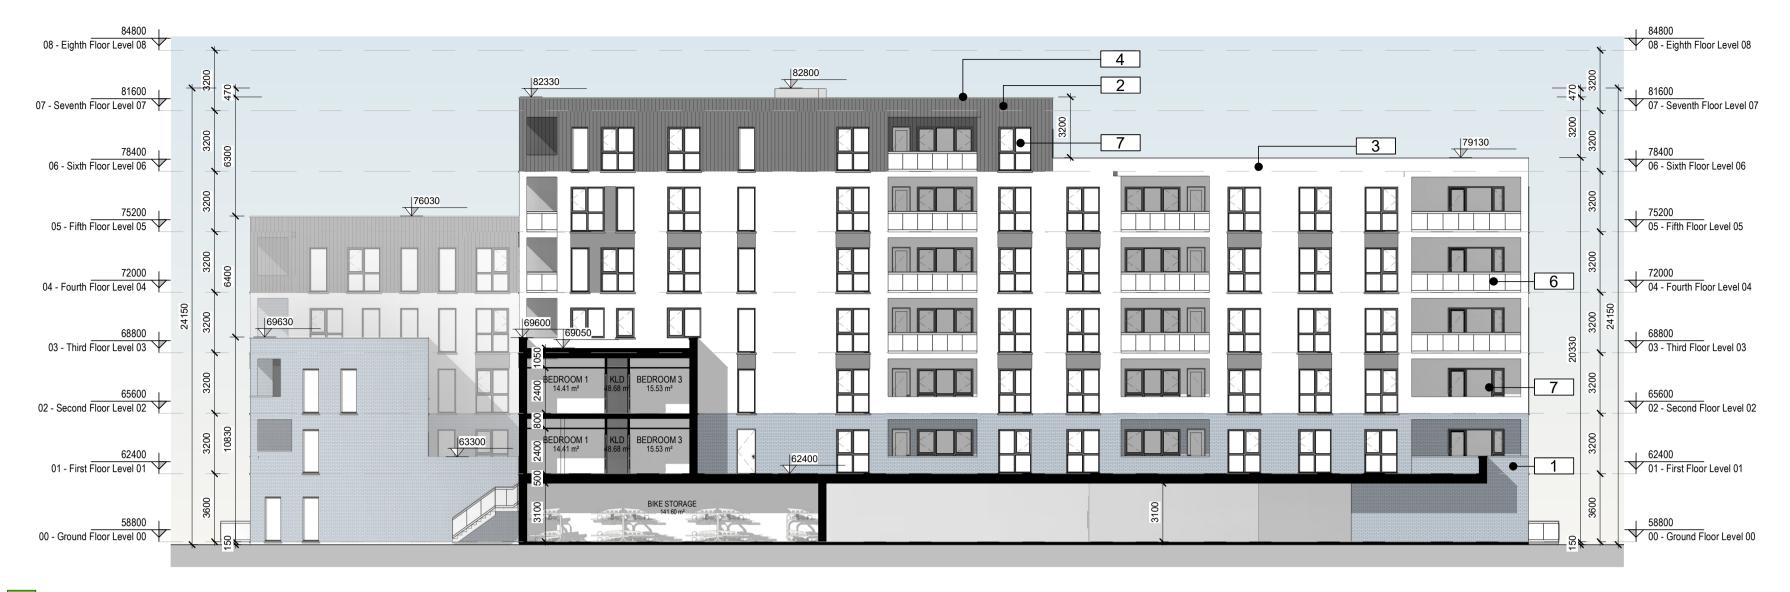

1 A4 BLOCK EAST ELEVATION 1:200

2 A4 BLOCK WEST ELEVATION 1:200

THE COPYRIGHT OF THIS DRAWING IS VESTED WITH C+W O'BRIEN LTD AND MUST NOT BE COPIED OR REPRODUCED WITHOUT THE CONSENT OF THE COMPANY.

FIGURED DIMENSIONS ONLY TO BE TAKEN FROM THIS DRAWING. DO NOT SCALE.
ALL CONTRACTORS MUST VISIT THE SITE AND BE RESPONSIBLE FOR CHECKING ALL SETTING OUT DIMENSIONS AND NOTIFYING THE ARCHITECT OF ANY DISCREPANCIES PRIOR TO ANY MANUFACTURE OR CONSTRUCTION WORK.

## Materials Legend

Selected Brick Work

Dark Toned Metal Cladding or Similar Light Colour Render

Pressed Metal Capping to the edge of the parapet wall

Dark Colour Render Toughened Glass Balustrade with steel fixing and rails

Windows / Doors to be selected subject to DEAP Analysis